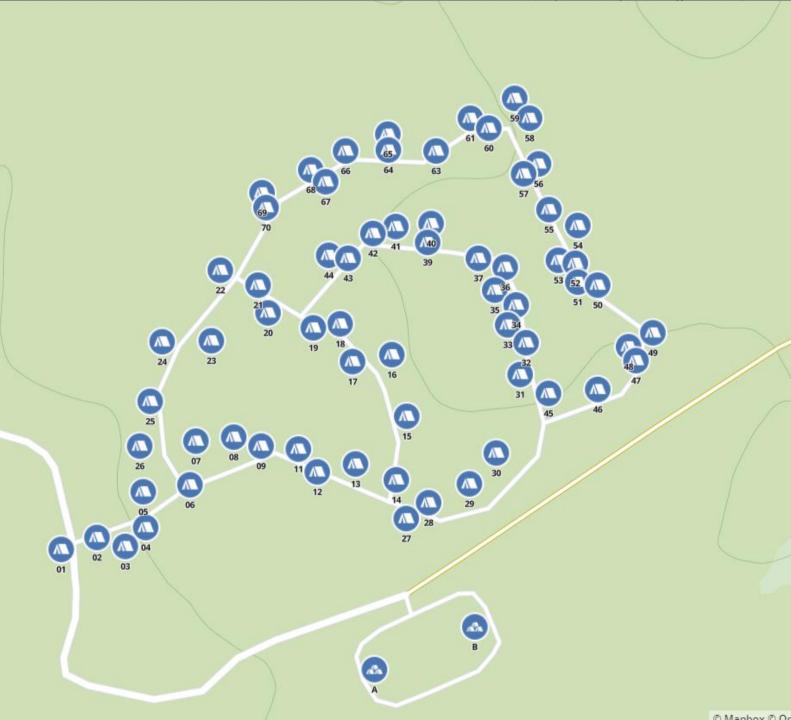

#### Original Campground Layout

Campground constructed – 1970's Family Campsites - 70 Group Use Areas – 2 Half Mile Interpretive Nature Trail

#### Summer '21 66 Family Campsites 2 Group Use Areas 8 Bathrooms 2 Hosts

Summer '22 165 Family Campsites (all new sites are fully accessible) 2 Group Use Areas 16 Bathrooms Bus Stop Entrance Station 3 Hosts