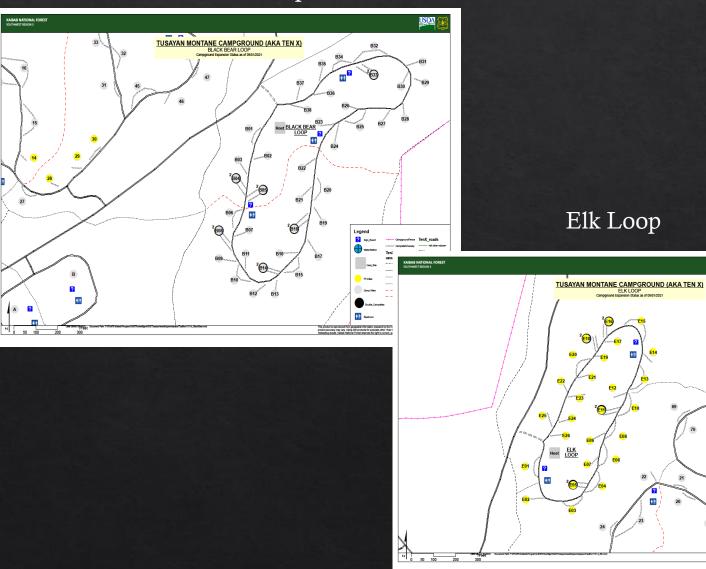

# Ten-X Campground Expansion Update

Soon to be renamed!



#### Original Campground Layout

Campground constructed – 1970's Family Campsites - 70 Group Use Areas – 2 Half Mile Interpretive Nature Trail





#### Overview for Summer of '22



### New Loops

#### Black Bear Loop



#### Pronghorn Loop



### Comparison

#### Summer '21 66 Family Campsites 2 Group Use Areas 8 Bathrooms 2 Hosts





Summer '22 165 Family Campsites (all new sites are fully accessible) 2 Group Use Areas 16 Bathrooms Bus Stop Entrance Station 3 Hosts

#### Entrance Panel



### Trail system



#### What the Future Holds?

- ♦ Up to four more family camping loops
- ♦ Up to three more group use areas
- Designated commercial use loop/sites
- ♦ Additional increase of up to 100 camping spots
- ♦ Improvements to original campground loops.
- Amphitheater and group gathering area(s)
- ♦ Increase in workforce from 1 permanent FS employee to 4 permanent employee's
- ♦ Future construction depends on receiving funding.

## Questions?