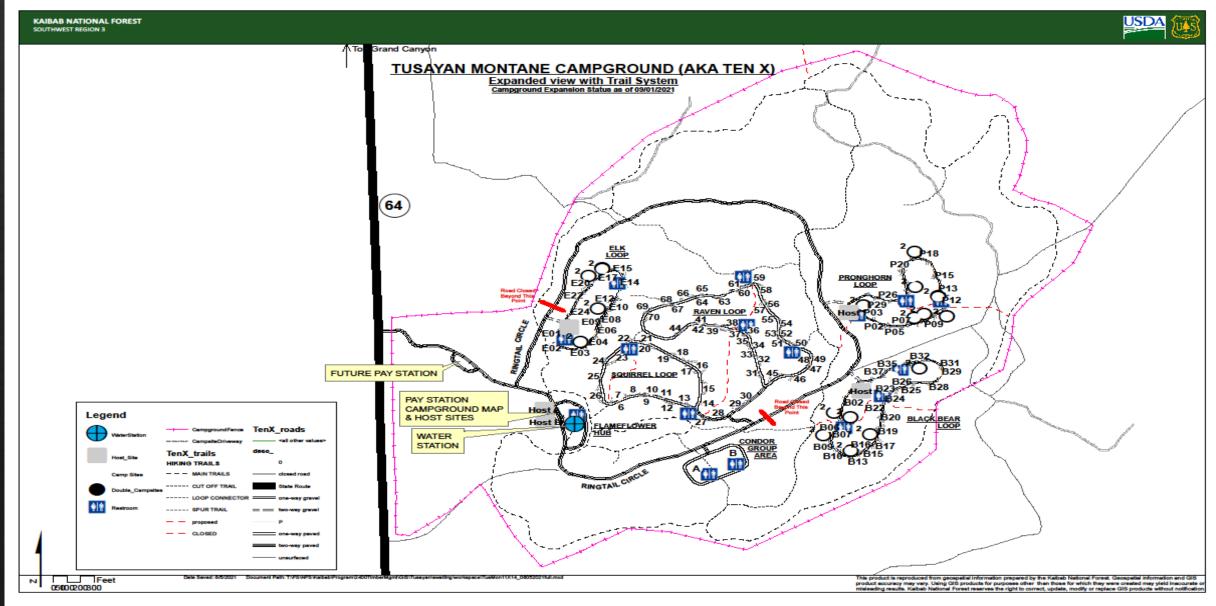

# Ten-X Campground Expansion Update

Soon to be renamed!



#### Original Campground Layout

Campground constructed – 1970's Family Campsites - 70 Group Use Areas – 2 Half Mile Interpretive Nature Trail





#### Overview for Summer of '22



### New Loops

#### Black Bear Loop



#### Pronghorn Loop



### Comparison

#### Summer '21 66 Family Campsites 2 Group Use Areas 8 Bathrooms 2 Hosts





Summer '22 165 Family Campsites (all new sites are fully accessible) 2 Group Use Areas 16 Bathrooms Bus Stop Entrance Station 3 Hosts

#### Entrance Panel



### Trail system



#### What the Future Holds?

- ♦ Up to four more family camping loops
- ♦ Up to three more group use areas
- Designated commercial use loop/sites
- ♦ Additional increase of up to 100 camping spots
- ♦ Improvements to original campground loops.
- Amphitheater and group gathering area(s)
- ♦ Increase in workforce from 1 permanent FS employee to 4 permanent employee's
- ♦ Future construction depends on receiving funding.

## Questions?