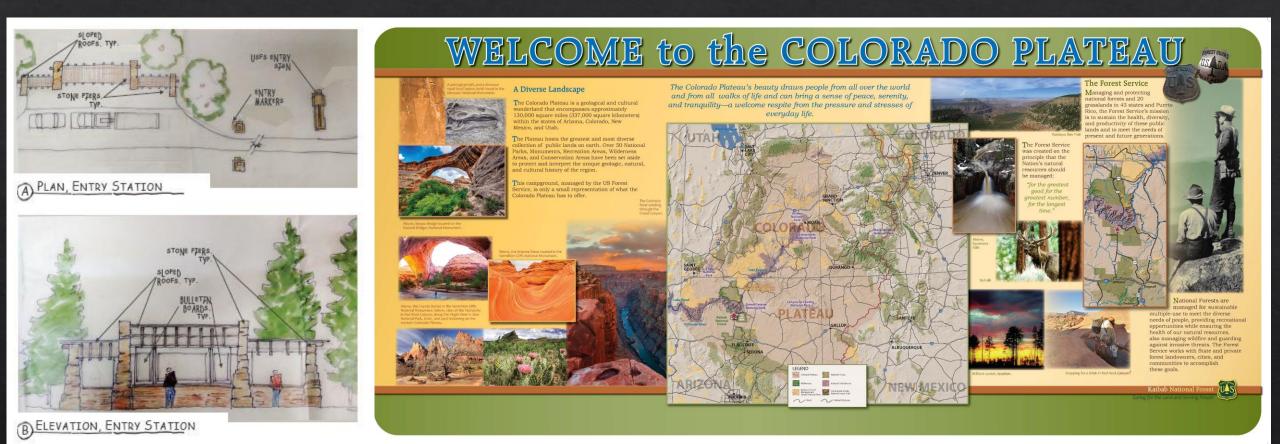

# Ten-X Campground Expansion Update

Soon to be renamed!



#### Original Campground Layout

Campground constructed – 1970's Family Campsites - 70 Group Use Areas – 2 Half Mile Interpretive Nature Trail





#### Overview for Summer of '22



### New Loops

#### Black Bear Loop



#### Pronghorn Loop



### Comparison

#### Summer '21 66 Family Campsites 2 Group Use Areas 8 Bathrooms 2 Hosts





Summer '22 165 Family Campsites (all new sites are fully accessible) 2 Group Use Areas 16 Bathrooms Bus Stop Entrance Station 3 Hosts

#### Entrance Panel



### Trail system



#### What the Future Holds?

- ♦ Up to four more family camping loops
- ♦ Up to three more group use areas
- Designated commercial use loop/sites
- ♦ Additional increase of up to 100 camping spots
- ♦ Improvements to original campground loops.
- Amphitheater and group gathering area(s)
- ♦ Increase in workforce from 1 permanent FS employee to 4 permanent employee's
- ♦ Future construction depends on receiving funding.

## Questions?