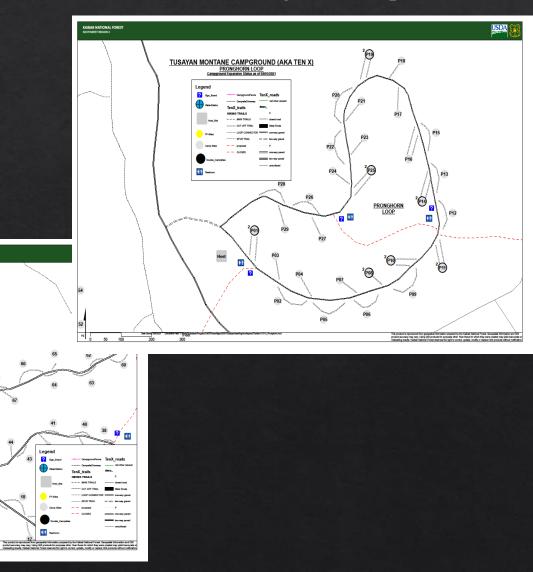

# Ten-X Campground Expansion Update

Soon to be renamed!



#### Original Campground Layout

Campground constructed – 1970's Family Campsites - 70 Group Use Areas – 2 Half Mile Interpretive Nature Trail





#### Overview for Summer of '22



### New Loops

#### Black Bear Loop



#### Pronghorn Loop



### Comparison

#### Summer '21 66 Family Campsites 2 Group Use Areas 8 Bathrooms 2 Hosts





Summer '22 165 Family Campsites (all new sites are fully accessible) 2 Group Use Areas 16 Bathrooms Bus Stop Entrance Station 3 Hosts

#### Entrance Panel



### Trail system



#### What the Future Holds?

- ♦ Up to four more family camping loops
- ♦ Up to three more group use areas
- Designated commercial use loop/sites
- ♦ Additional increase of up to 100 camping spots
- ♦ Improvements to original campground loops.
- Amphitheater and group gathering area(s)
- ♦ Increase in workforce from 1 permanent FS employee to 4 permanent employee's
- ♦ Future construction depends on receiving funding.

## Questions?