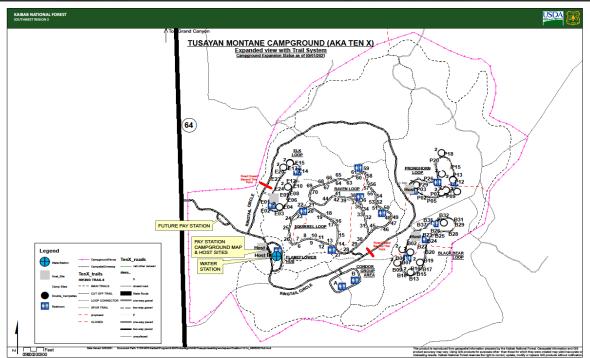

# Ten-X Campground Expansion Update

Soon to be renamed!



#### Original Campground Layout

Campground constructed – 1970's Family Campsites - 70 Group Use Areas – 2 Half Mile Interpretive Nature Trail





#### Overview for Summer of '22



### New Loops

#### Black Bear Loop



#### Pronghorn Loop



### Comparison

#### Summer '21 66 Family Campsites 2 Group Use Areas 8 Bathrooms 2 Hosts





Summer '22 165 Family Campsites (all new sites are fully accessible) 2 Group Use Areas 16 Bathrooms Bus Stop Entrance Station 3 Hosts

#### Entrance Panel



### Trail system



#### What the Future Holds?

- ♦ Up to four more family camping loops
- ♦ Up to three more group use areas
- Designated commercial use loop/sites
- ♦ Additional increase of up to 100 camping spots
- ♦ Improvements to original campground loops.
- Amphitheater and group gathering area(s)
- ♦ Increase in workforce from 1 permanent FS employee to 4 permanent employee's
- ♦ Future construction depends on receiving funding.

## Questions?