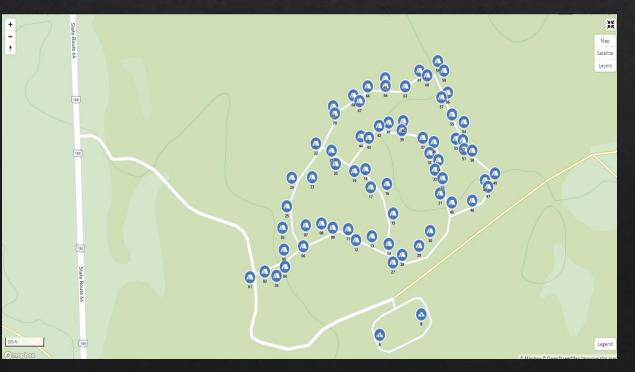

# Ten-X Campground Expansion Update

Soon to be renamed!



#### Original Campground Layout

Campground constructed – 1970's Family Campsites - 70 Group Use Areas – 2 Half Mile Interpretive Nature Trail





#### Overview for Summer of '22



### New Loops

#### Black Bear Loop



#### Pronghorn Loop



### Comparison

#### Summer '21 66 Family Campsites 2 Group Use Areas 8 Bathrooms 2 Hosts





Summer '22 165 Family Campsites (all new sites are fully accessible) 2 Group Use Areas 16 Bathrooms Bus Stop Entrance Station 3 Hosts

#### Entrance Panel



### Trail system



#### What the Future Holds?

- ♦ Up to four more family camping loops
- ♦ Up to three more group use areas
- Designated commercial use loop/sites
- ♦ Additional increase of up to 100 camping spots
- ♦ Improvements to original campground loops.
- Amphitheater and group gathering area(s)
- ♦ Increase in workforce from 1 permanent FS employee to 4 permanent employee's
- ♦ Future construction depends on receiving funding.

## Questions?