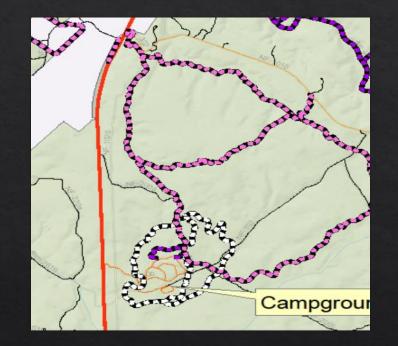

# Ten-X Campground Expansion Update

Soon to be renamed!



#### Original Campground Layout

Campground constructed – 1970's Family Campsites - 70 Group Use Areas – 2 Half Mile Interpretive Nature Trail





#### Overview for Summer of '22



### New Loops

#### Black Bear Loop



#### Pronghorn Loop



### Comparison

#### Summer '21 66 Family Campsites 2 Group Use Areas 8 Bathrooms 2 Hosts





Summer '22 165 Family Campsites (all new sites are fully accessible) 2 Group Use Areas 16 Bathrooms Bus Stop Entrance Station 3 Hosts

#### Entrance Panel



### Trail system



#### What the Future Holds?

- ♦ Up to four more family camping loops
- ♦ Up to three more group use areas
- Designated commercial use loop/sites
- ♦ Additional increase of up to 100 camping spots
- ♦ Improvements to original campground loops.
- Amphitheater and group gathering area(s)
- ♦ Increase in workforce from 1 permanent FS employee to 4 permanent employee's
- ♦ Future construction depends on receiving funding.

## Questions?