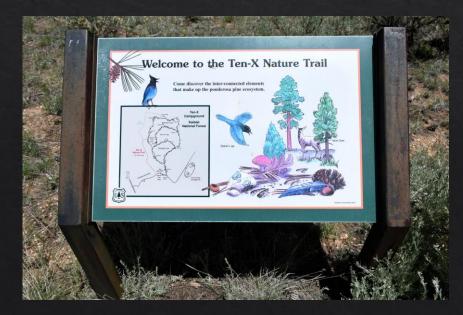

# Ten-X Campground Expansion Update

Soon to be renamed!



#### Original Campground Layout

Campground constructed – 1970's Family Campsites - 70 Group Use Areas – 2 Half Mile Interpretive Nature Trail





#### Overview for Summer of '22



### New Loops

#### Black Bear Loop



#### Pronghorn Loop



### Comparison

#### Summer '21 66 Family Campsites 2 Group Use Areas 8 Bathrooms 2 Hosts





Summer '22 165 Family Campsites (all new sites are fully accessible) 2 Group Use Areas 16 Bathrooms Bus Stop Entrance Station 3 Hosts

#### Entrance Panel



### Trail system



#### What the Future Holds?

- ♦ Up to four more family camping loops
- ♦ Up to three more group use areas
- Designated commercial use loop/sites
- ♦ Additional increase of up to 100 camping spots
- ♦ Improvements to original campground loops.
- Amphitheater and group gathering area(s)
- ♦ Increase in workforce from 1 permanent FS employee to 4 permanent employee's
- ♦ Future construction depends on receiving funding.

##